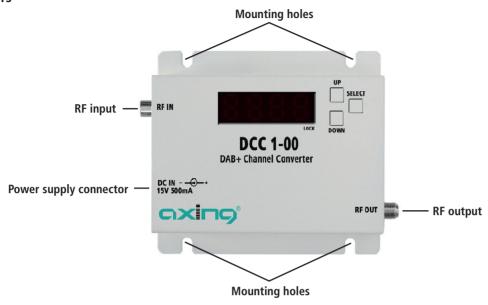

ially received DAB/ DAB+ signals into CATV cable systems
- ✓ Converts one input channel into an freely selectable output channel (5A to 13F)
- ✓ Multiple DCC 1-00s enable the merging of multiple, distributed DAB channels, thus saves bandwidth in the CATV spectrum
- ✓ Cleans the frequency band using a **SAW filter**
- ✓ Incl. power supply unit



## **Available devices:**

DCC 1-00 DAB+ Channel Converter



The example on the right shows the conversion of the terrestrial received channels 5C, 5D, 9D and 13A into the channels 7A, 7B, 7C and 7D. The channels widely scattered in the frequency spectrum are combined into one DVB-C channel.













**AXING AG** Gewerbehaus Moskau Phone +41 52 - 742 83 00 info@axing.com Fax

28262 Ramsen +41 52 - 742 83 19 www.axing.com



## **Connectors**



## **Technical data**

| Туре                                       | DCC 1-00           |
|--------------------------------------------|--------------------|
| Inputs                                     |                    |
| Connector                                  | IEC-female         |
| Frequency range                            | 174.928239.200 MHz |
| Intputs                                    |                    |
| Channels selectable                        | 5A13F              |
| Inputs                                     |                    |
| Channel bandwidth                          | 1.6 MHz            |
| Level                                      | 4880 dBμV          |
| Output                                     |                    |
| Frequency range