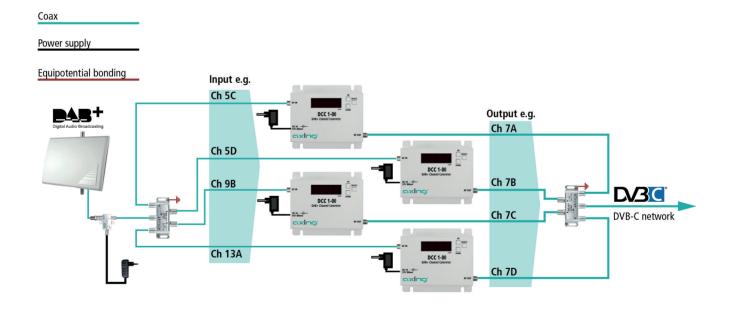

## **Available devices:**

DCC 1-00 DAB+ Channel Converter

The example on the right shows the conversion of the terrestrial received channels 5C, 5D, 9D and 13A into the channels 7A, 7B, 7C and 7D. The channels widely scattered in the frequency spectrum are combined into one DVB-C channel.