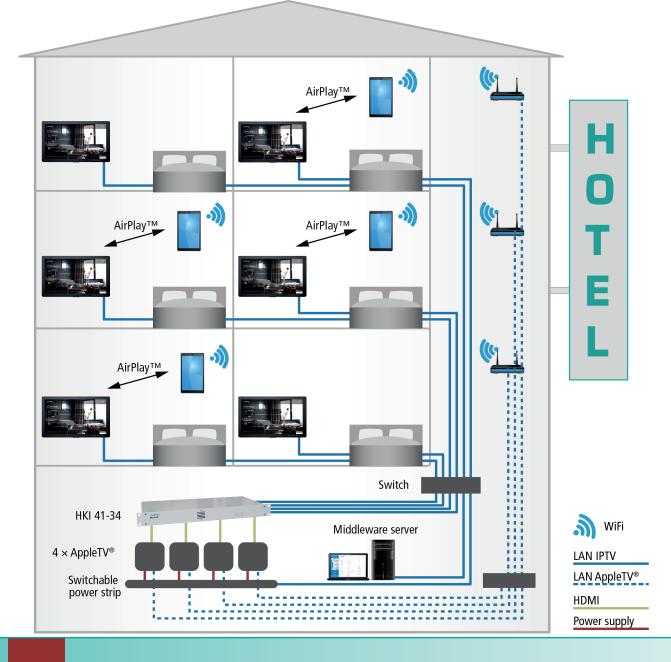

## **Centralized AppleTV® solution for AXING's IPTV applications**

With the centralized AppleTV® solution, guests can use the AirPlay<sup>TM</sup> functionality on the TV set in their hotel room (e.g. with the iPhone®). Images, videos and content can be streamed directly at the TV set.

The highlight is that neither the AppleTV® device has to be installed in the hotel room nor AppleTV® devices have to be purchased for each room. Access for the guest is granted via the hotel's own WiFi, the data stream to the TV set is managed by the middleware server of AXING's IPTVSolution.

## Benefits at a glance:

- ✓ AirPlay<sup>™</sup> functionality in all hotel rooms
- ✓ No AppleTV<sup>®</sup> box needed in the hotel room
- Selection from a pool of AppleTV® boxes
- ✓ Cost-effective solution for the hotel operator