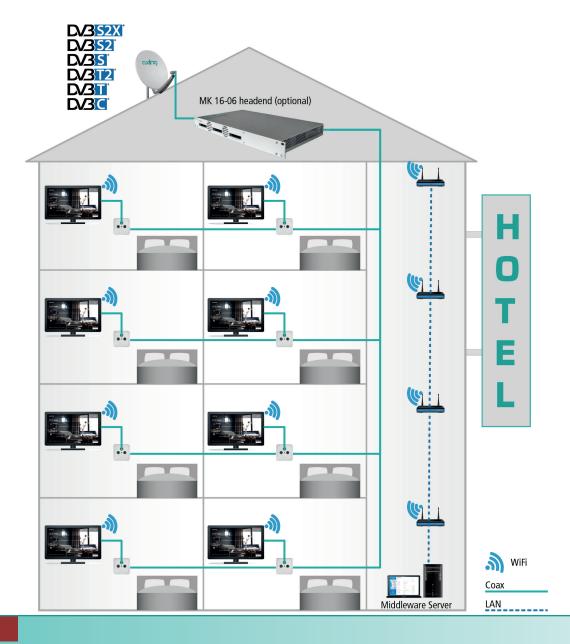

## **Hybrid IPTV**Solution

A lot of buildings have existing coaxial cable network infrastructures. If a building should be modernized to bidirectional interactive TV, the TV signals and interactive functions are normally distributed through an Ethernet structure. With AXING's so called hybrid IPTVSolution, Live TV is supplied the traditional way (via coaxial cable) and all interactive functions are distributed via the existing (hotel) internet system. The IP network can be an Ethernet or WiFi network.

The hybrid solution is mainly suited for upgrading existing coaxial TV networks to an interactive TV system (e.g. in hotels). The big advantage of this solution is that no Ethernet infrastructure with high bandwidth is required and that the existing WIFI suffices to distribute the interactive services. The only requirement is to use AXING approved hospitality TVs with its own WIFI. Of course the hybrid solution can be expanded to a Full IPTV solution at any time.