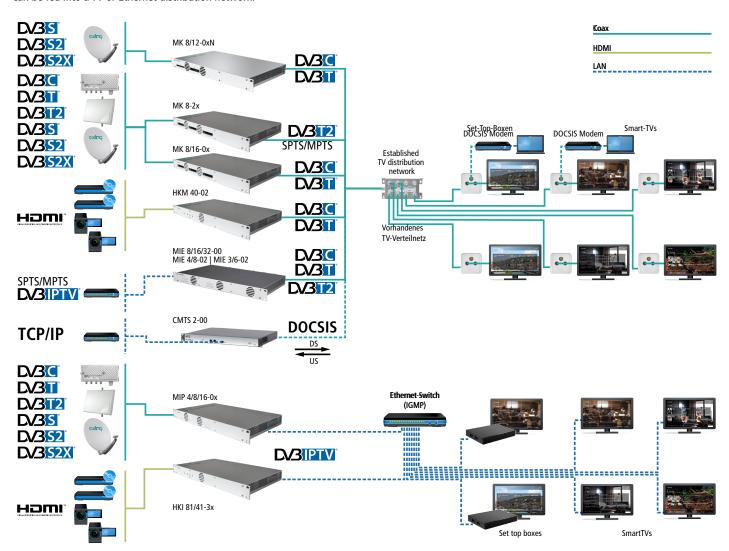

# Flexible signal processing solutions

The multituner technology ensures that all input signals, regardless of the source (DVB-S/S2/S2x, DVB-C or DVB-T/T2), can be received and be converted with the same module to DVB-C, DVB-T/T2, or IPTV (SPTS/MPTS).

With AXING encoders and modulators, additional information channels can be fed into a TV or Ethernet distribution network.

Furthermore IPTV (SPTS/MPTS) can be converted to either to DVB-C, to DVB-T or to DVB-T2.

AXING's CMTS feeds in internet services in small cable systems according to EuroDOCSIS/DOCSIS 2.0 or 3.0.

#### Headends and IPTV streamers with mulituner technology

The multituner technology ensures independence. All input signals, regardless of the source (DVB-S/S2/S2x, DVB-C oder DVB-T/T2), can be received with the same module.

Each of these input signals can be converted to DVB-C, DVB-T/T2 or IPTV (SPTS/MPTS). Received programs can be easily assembled for the subscribers.

#### HDMI encoder/modulators

With AXING encoders/modulators it is easy to feed in an info channel in a TV distribution network to inform the guests, tenants or residents.

#### IPQAM | IP to DVB-T2

Due to the fast fiber optic networks, some network operators offer TV and multimedia only IP-supported. For hotels, hospitals or residential complexes with DVB-C/T/T2 terminals, new headends are needed.