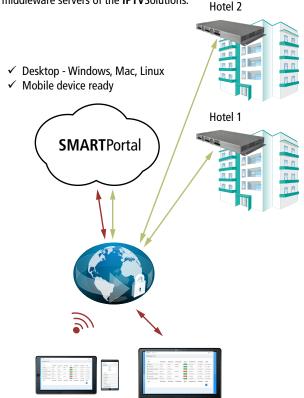

### **AXING SMART**Portal

AXING ensures with its **SMART**Portal, a web-based cloud application, an easy remote access on web configuration surfaces of its headends and middleware servers of the **IPTV**Solutions.

#### **AXING SMART**Portal

The AXING **SMART**Portal allows to connect any headend device to a cloud-based portal. When connected the customer has access to any device via the internet. The connection is password-saved and scrambled. The system will give the customer error messages to a dedicated e-mail address. Error messages occur in the following cases:

- ✓ Processor, airflow, power supply temperature to high:
- ✓ Power supply failure
- ✓ Input stream overflow
- ✓ Modulator overflow
- ✓ RF output-level not according to settings