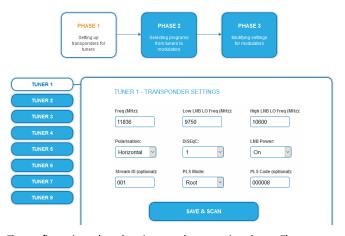

# Web-based user interface

All headends can be configured via a web-based user interface. The system configuration is performed quickly and reliably. No additional software is required.

The configuration takes place in several consecutive phases. The interface guides the user through the configuration steps.

#### Benefits at a glance:

- ✓ Intuitive web-based programming
- ✓ Configuration step by step
- ✓ Device configuration can be saved as backup or for duplication
- ✓ Log entries for the system and status can be called up