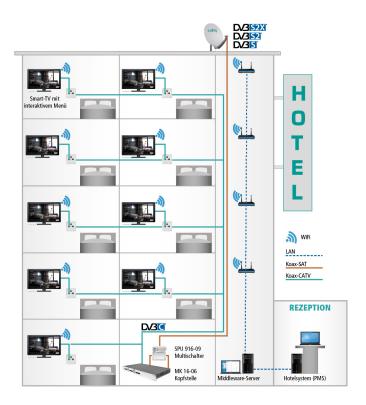

#### **Hybrid solution**

In contrast to the Full IPTV solution the hybrid solution distributes the TV signals in a classical way through a coaxial infrastructure in DVB-C/-T/-S and the interactive functionalities/services are distributed over the existing IP network. The hybrid solution is mainly suited for upgrading existing coaxial TV networks to an interactive TV system.

The big advantage of the hybrid solution is that no LAN infrastructure with high bandwidth is required and that the existing WiFi suffices to distribute the interactive services. The use of AXING-approved hospitality televisions with WiFi access is required.

Of course the hybrid solution can be expanded to a Full IPTV solution at any time.

Detailed information about encoders  $\rightarrow$ 

Competence in Communication Technologies