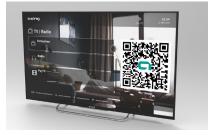

### **Google Chromecast solution**

With the Google Chromecast solution, guests can access the TV set in their hotel room with a smart phone or tablet. The link between mobile device and Google Chromecast is established within the used apps via Google Cast. A QR code is displayed on the TV screen for an easy login.