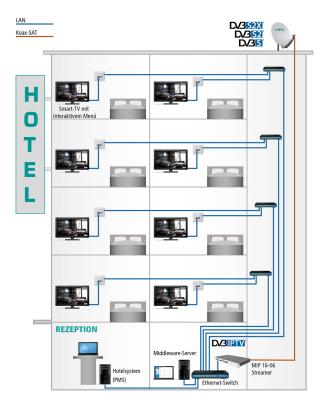

#### **Full IPTV solution**

The AXING IP streamers of the MIP series receive the DVB-S/S2/S2x/ -T/T2/C signals and stream the chosen programs (also Pay TV) in SPTS or MPTS through Ethernet. The interactive services are distributed in the same IP network.

With the AXING encoders of the HKI series HDMI sources, e.g. external video sources, can be converted to IPTV (SPTS) and distributed in the same IP network.

■ ← Detailed information about streamers